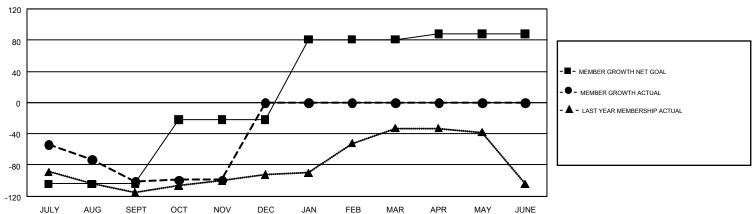

## GOALS AND ACTUAL MEMBERS CUMULATIVE

| DROPPED CLUBS: 3  DROPPED MEMBERS |     | 55 CLUBS OF 167 ADDED 1 OR MORE<br>NEW MEMBERS | GENDER DISTI<br>MALE<br>FEMALE  | RIBUTION<br>2,650 (66.72%)<br>1,322 (33.28%) |      |
|-----------------------------------|-----|------------------------------------------------|---------------------------------|----------------------------------------------|------|
| DECEASED                          | 19  | CHCK HEDE FOR CHMILLATIVE                      | TOTAL FAMILY UNIT MEMBERS       |                                              | 705  |
| CLUB CANCELLED 2                  |     | CLICK HERE FOR CUMULATIVE MEMBERSHIP DATA      |                                 |                                              | 0.50 |
| OTHER                             | 185 |                                                | FAMILY MEMBERS PAYING HALF DUES |                                              | 358  |
| TOTAL                             | 206 |                                                |                                 |                                              |      |

## GMT MONTHLY MEMBERSHIP PROGRESS REPORT

Results as of: 11/30/2017

GMT Constitutional Area 2, Group C

GMT: JEAN-PAUL POULIN

REPORT DOES NOT INCLUDE CLUBS IN UNDISTRICTED AREAS.

| Clubs         |               |             |               | Members               |                           |                         |                                                    |  |
|---------------|---------------|-------------|---------------|-----------------------|---------------------------|-------------------------|----------------------------------------------------|--|
|               | RESULTS FO    | R 2017-2018 |               | RESULTS FOR 2017-2018 |                           |                         |                                                    |  |
| QUARTER       | NEW CLUB GOAL | NEW CLUBS   | DROPPED CLUBS | QUARTER               | MEMBER GROWTH NET<br>GOAL | MEMBER GROWTH<br>ACTUAL | DROPPED<br>MEMBERS ACTUAL<br>(including transfers) |  |
| JULY/AUG/SEPT | 0             | 0           | 3             | JULY/AUG/SEPT         | -104                      | 38                      | 124                                                |  |
| OCT/NOV/DEC   | 1             | 0           | 0             | OCT/NOV/DEC           | 82                        | 88                      | 82                                                 |  |
| JAN/FEB/MAR   | 2             | 0           | 0             | JAN/FEB/MAR           | 103                       | 0                       | 0                                                  |  |
| APR/MAY/JUNE  | 1             | 0           | 0             | APR/MAY/JUNE          | 7                         | 0                       | 0                                                  |  |