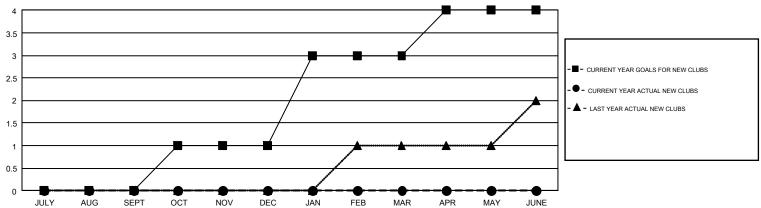

## GOALS AND ACTUAL NEW CLUBS CUMULATIVE

## GMT MONTHLY MEMBERSHIP PROGRESS REPORT

Results as of: 11/30/2017

GMT Constitutional Area 2, Group C

GMT: JEAN-PAUL POULIN

REPORT DOES NOT INCLUDE CLUBS IN UNDISTRICTED AREAS.

| Clubs         |               |             |               | Members               |                           |                         |                                                    |  |
|---------------|---------------|-------------|---------------|-----------------------|---------------------------|-------------------------|----------------------------------------------------|--|
|               | RESULTS FO    | R 2017-2018 |               | RESULTS FOR 2017-2018 |                           |                         |                                                    |  |
| QUARTER       | NEW CLUB GOAL | NEW CLUBS   | DROPPED CLUBS | QUARTER               | MEMBER GROWTH NET<br>GOAL | MEMBER GROWTH<br>ACTUAL | DROPPED<br>MEMBERS ACTUAL<br>(including transfers) |  |
| JULY/AUG/SEPT | 0             | 0           | 3             | JULY/AUG/SEPT         | -104                      | 38                      | 124                                                |  |
| OCT/NOV/DEC   | 1             | 0           | 0             | OCT/NOV/DEC           | 82                        | 88                      | 82                                                 |  |
| JAN/FEB/MAR   | 2             | 0           | 0             | JAN/FEB/MAR           | 103                       | 0                       | 0                                                  |  |
| APR/MAY/JUNE  | 1             | 0           | 0             | APR/MAY/JUNE          | 7                         | 0                       | 0                                                  |  |